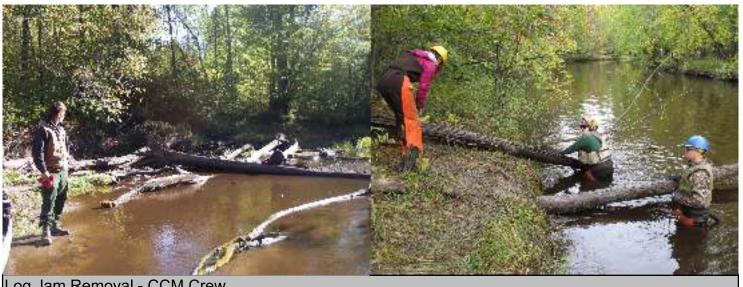

Spawning Riffle - Downstream of the County Road 145 bridge

Log Jam Removal - CCM Crew