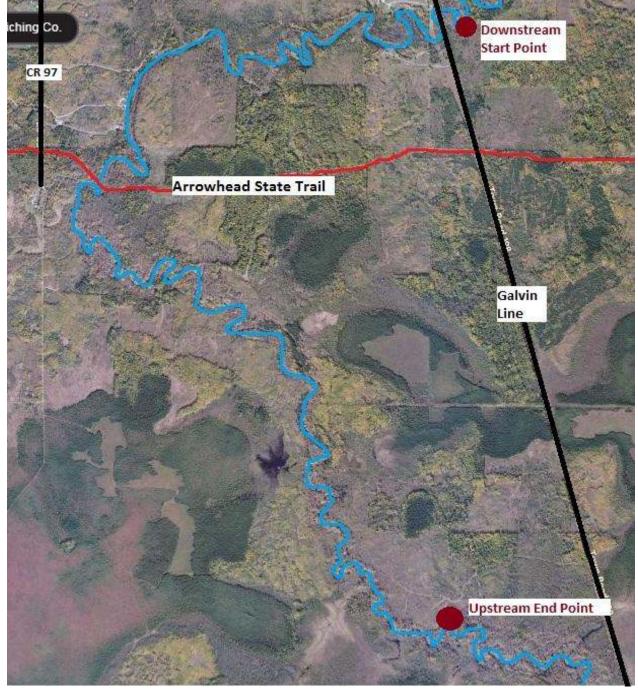

Spawning Riffle - Downstream of the County Road 145 bridge

Log Jam Removal - CCM Crew