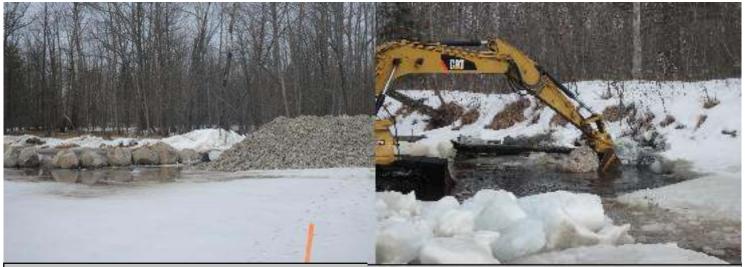

Spawning Riffle - Downstream of the County Road 145 bridge

Log Jam Removal - CCM Crew