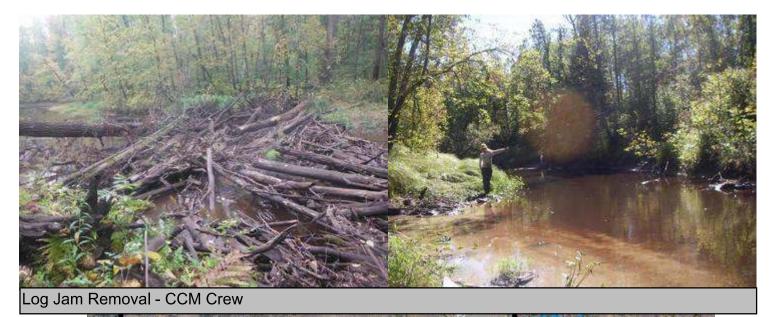

Spawning Riffle - Downstream of the County Road 145 bridge

Log Jam Removal - CCM Crew