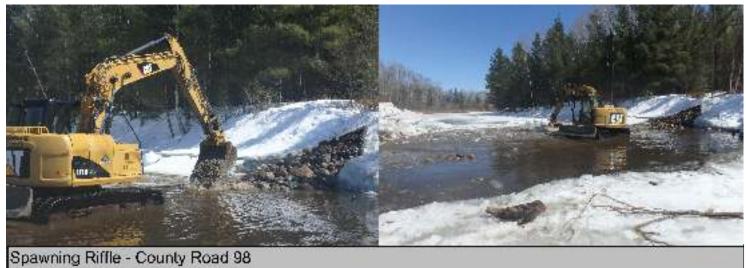

Spawning Riffle - Downstream of the County Road 145 bridge

Log Jam Removal - CCM Crew